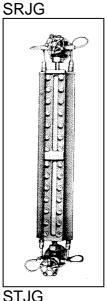

## **Heating or Cooling Type Level Gauge**

Series SRJG and STJG

## **Description:**

This level gauge is designed for use with liquid of poor fluidity and therefore difficult to measure. A jacket is fitted up the level gauge and gauge valve and steam or heated water is passed through this jacket to improve the fluidity of the liquid and this makes measuring easy. The same gauge can be used as a cooling type gauge.