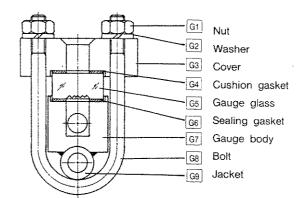

## **Description:**

This level gauge is designed for use with liquid of poor fluidity and therefore difficult to measure. A jacket is fitted up the level gauge and gauge valve and steam or heated water is passed through this jacket to improve the fluidity of the liquid and this makes measuring easy. The same gauge can be used as a cooling type gauge.

## Model:

Model: SRJG-1

Material: Carbon Steel / Stainless Steel

Max. pressure: 45/cm<sup>2</sup> g Size: 15A, 20A, 25A

Model: STG-1

Material: Carbon Steel / Stainless Steel

Max. pressure: 250 kg/cm<sup>2</sup> Size: 15A, 20A, 25A