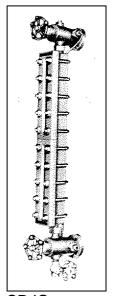

## **Heating or Cooling Type Level Gauge**

Series SRJG and STJG

## **Description:**

This level gauge is designed for use with liquid of poor fluidity and therefore difficult to measure. A jacket is fitted up the level gauge and gauge valve and steam or heated water is passed through this jacket to improve the fluidity of the liquid and this makes measuring easy. The same gauge can be used as a cooling type gauge.