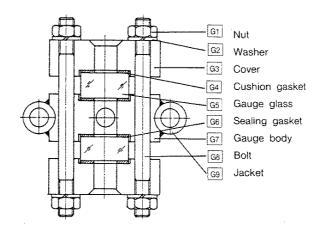

## **Description:**

This level gauge is designed for use with liquid of poor fluidity and therefore difficult to measure. A jacket is fitted up the level gauge and gauge valve and steam or heated water is passed through this jacket to improve the fluidity of the liquid and this makes measuring easy. The same gauge can be used as a cooling type gauge.

## Model:

Model: SRJG-1

Material: Carbon Steel / Stainless Steel

Max. pressure: 45/cm<sup>2</sup> g Size: 15A, 20A, 25A

Model: STG-1

Material: Carbon Steel / Stainless Steel

Max. pressure: 250 kg/cm<sup>2</sup> Size: 15A, 20A, 25A