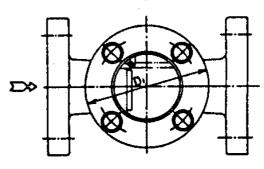

## Speciality:

- A spring stops an at the inlet mounted flapper from opening unintentionally. This allows its use for all flow directions.
- Flapper, pin & spring are made of stainless steel.
- Glass is strengthened and tested for pressures up to 45 kg / cm².