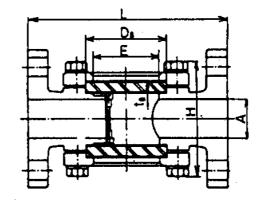

## **Dimensions:**

| Difficitions. |     |          |     |
|---------------|-----|----------|-----|
| Size A (")    | L   | Н        | E   |
|               |     | (approx) |     |
| 15 (½)        | 160 | 130      | 40  |
| 20(¾)         | 160 | 130      | 40  |
| 25(1)         | 170 | 135      | 50  |
| 32(1 1/4)     | 200 | 160      | 65  |
| 40 (1 1/2)    | 200 | 160      | 65  |
| 50(2)         | 220 | 175      | 75  |
| 65 (2 ½)      | 270 | 200      | 105 |
| 80 (3)        | 270 | 200      | 105 |
| 100 (4)       | 320 | 240      | 130 |
| 125 (5)       | 380 | 280      | 170 |
| 150 (6)       | 420 | 310      | 200 |
| 200 (8)       | 500 | 370      | 260 |