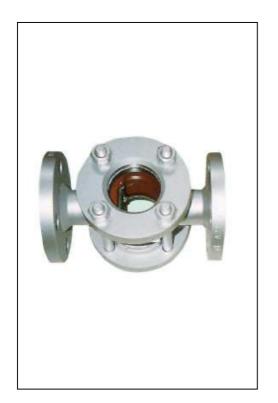

## **FLAPPER TYPE SIGHT GLASS**

Model: SSG-2FB

Max. pressure: 30 kgf/cm²G Max. temperature: 300 ℃

Glass: tempered

## Speciality:

- A spring stops an at the inlet mounted flapper from opening unintentionally. This allows its use for all flow directions.
- Flapper, pin & spring are made of stainless steel.
- Glass is strengthened and tested for pressures up to 45 kg / cm².